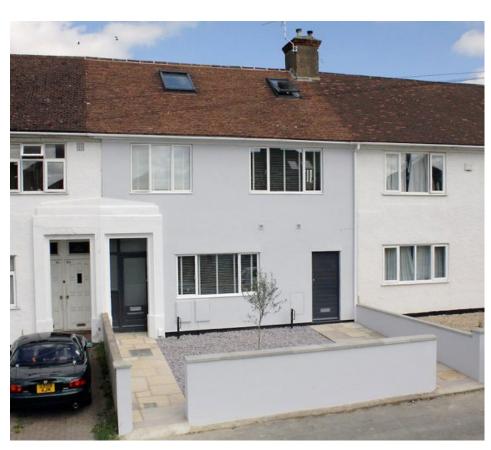

### Description

Wharton Road student house consists of one property split into two separate flats. The property comprises 5 spacious ensuite rooms, as well as communal kitchen/lounge areas. The flats are stylishly decorated with wooden floors throughout, and modern kitchens and bathrooms finished to a high standard. The bottom flat also has access to a patio garden at the rear.

# Address

23/23a Wharton Road Oxford OX38AL