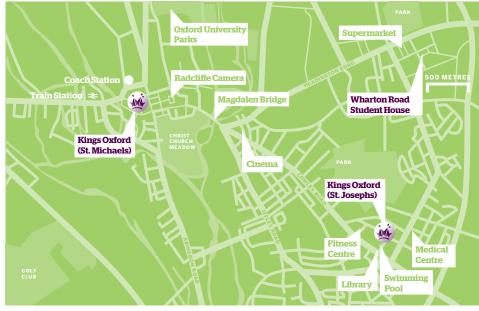

#### **Residence area description**

Wharton Road is located in Headington, an attractive suburb of Oxford only 20 minutes by bus from the city centre and St Michael's campus. The property is only 300m from a bus stop and close to local shops and parks. Headington is also the location of Oxford Brookes University.

## Journey to college

Terms

the property.

| Door to door travel time              | 20 min to St. Michaels<br>25 min to St. Josephs |
|---------------------------------------|-------------------------------------------------|
| Means of transportation               | Bus                                             |
| Within walking distance of:           |                                                 |
| Supermarkets                          | 6 minutes                                       |
| Cafes/Restaurants                     | 6 minutes                                       |
| Shops                                 | 5 minutes                                       |
| City centre                           | 20 minutes                                      |
| Public parks                          | 4 minutes                                       |
| Gym                                   | 15 minutes                                      |
| Bars and Clubs                        | 10 minutes                                      |
| Headington Shark                      | 10 minutes                                      |
| Arrival and departure                 | Comments                                        |
| Check in day                          | Sunday                                          |
| Check in time                         | After 16:00                                     |
| Check out day                         | Sunday                                          |
| Check out time                        | Before 10:00                                    |
| Residence 24-hour<br>emergency number | +44(0)7887847018                                |